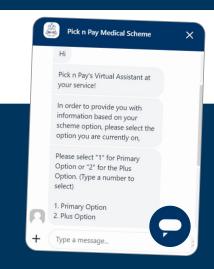

Simply choose your Scheme option and the chatbot will provide a menu of the most common queries related to benefits, pre-authorisations, where to find your tax or member certificates, and your claim statements.

Once you've chosen your category, you can ask your question and **Ada Bot** will respond or point you to where you can find the answer. Alternatively, you can just type in your question.

Please note that you will require a member profile on the web, though, for confidential information that sits on the post-login website. Click here if you have not created your profile.